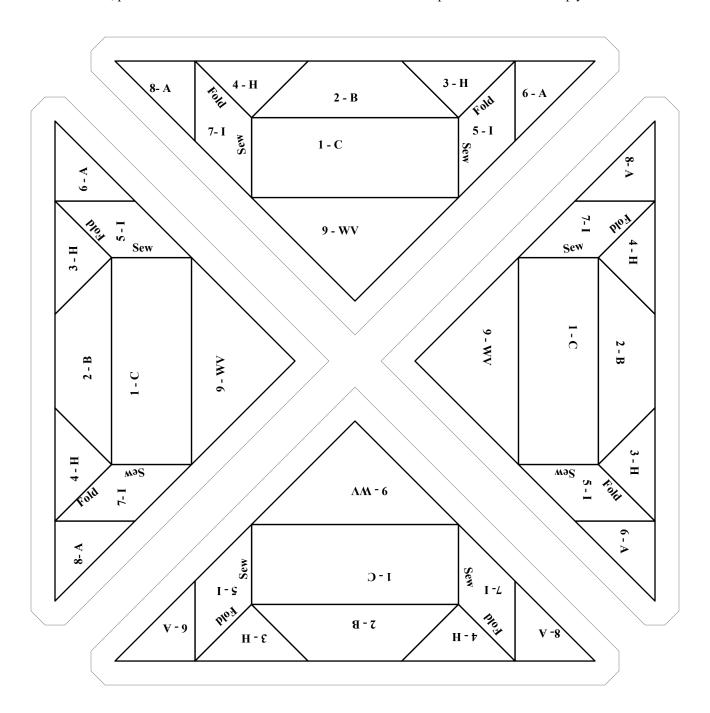

## Weather Vane 5" Finished

Letters refer to Simply Colorful Brown Bag Mystery Color Codes

Numbers refer to order of piecing

For Diamonds, #5 & #7, sew Add piece by sewing along sew line. Fold fabric under along fold line and then into place. Anchor by adding Piece #6 #8. When block is assembled, tack the fold by hand or machine for extra stability.

For #9 WV pieces (cut WV pieces from SuperNova mystery fabric at least 3 3/8"). Cut into quarter triangles and take care to assemble the four pieced units so that the WV piece retains orientation and design. Reapply the pinned label in the same orientation.