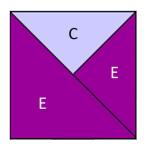

#### UNIT II-b

Made from C - Light Purple and E - Magenta fabrics. Each finished block will measure 3" x 3". [unfinished will be 3.5" x 3.5"]

| # Blocks to      | BABY-Sized                                                      | LAP- Sized                                                      | BIG LAP-Sized                                                   | FULL-Sized                                                      |
|------------------|-----------------------------------------------------------------|-----------------------------------------------------------------|-----------------------------------------------------------------|-----------------------------------------------------------------|
| Make             | 51" x 51"                                                       | 60" x 69"                                                       | 69" x 69"                                                       | 78" x 87"                                                       |
|                  | (size revised on 4/19,<br>different from original<br>4/13 clue) |
| # of II-a blocks | 34                                                              | 71                                                              | 84                                                              | 127                                                             |
| # of II-b blocks | 12                                                              | 13                                                              | 16                                                              | 17                                                              |

### FINISHED BLOCK = 3" x 3"

Foundation Papers

UNIT II-b

UNIT II-a