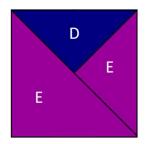

#### UNIT II-a

Made from D - Dark Blue and E - Magenta fabrics. Each finished block will measure 3" x 3". [unfinished will be 3.5" x 3.5"]

### FINISHED BLOCK = 3" x 3"

Foundation Papers

UNIT II-b

UNIT II-a