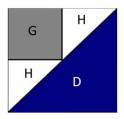

<u>UNIT IV</u> -- Made from **G** – **Grey**, **H** – **White**, and **D** – **Dark Blue** fabrics. Each finished block will measure 3" x 3". [unfinished will be 3.5" x 3.5"]

Paper piecing foundations are on the last page of this clue.

Alternatively, cut out the following sizes:

 $G = 2'' \times 2''$  square

H triangles = cut squares of 2 and 3/8" by 2 and 3/8" on the diagonal

D triangles = cut squares of 3 and 7/8" by 3 and 7/8" on the diagonal

Whichever method you choose, make sure the finished block is 3" x 3". [3.5" x 3.5" unfinished]

| #                     | BABY-Sized                                                      | LAP- Sized                                                      | BIG LAP-Sized                                                   | FULL-Sized                                                      |
|-----------------------|-----------------------------------------------------------------|-----------------------------------------------------------------|-----------------------------------------------------------------|-----------------------------------------------------------------|
| <b>Blocks to Make</b> | 51" x 51"                                                       | 60" x 69"                                                       | 69" x 69"                                                       | 78" x 87"                                                       |
|                       | (size revised on 4/19,<br>different from original<br>4/13 clue) |
| # of IV blocks        | 48                                                              | 84                                                              | 96                                                              | 144                                                             |