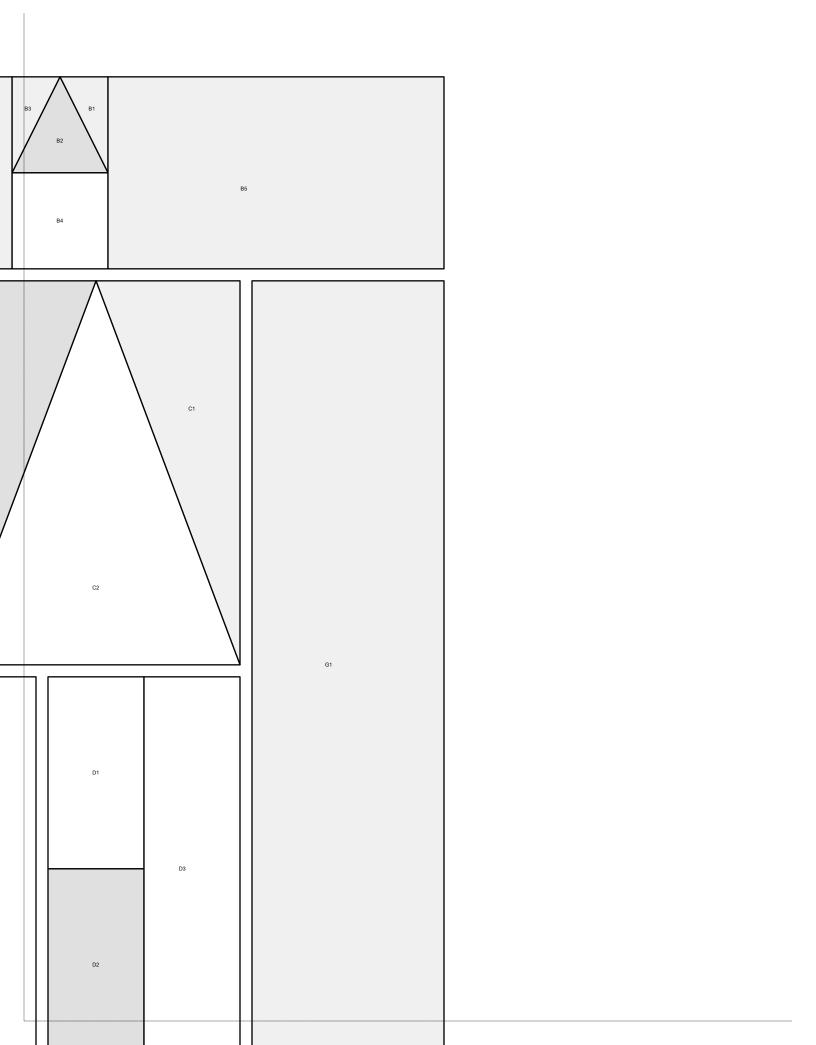

## Country Church 12.5" x 12.5" finished size. Make 1. Paper Piecing Pattern

When printing, choose "no scaling" or "print actual size". <u>Be sure to add your 1/4"</u> <u>seam allowance to the outside of each pattern section so that your block measures</u> <u>12.5 x 12.5".</u> Work each lettered section separately and then piece together to make your church unit.