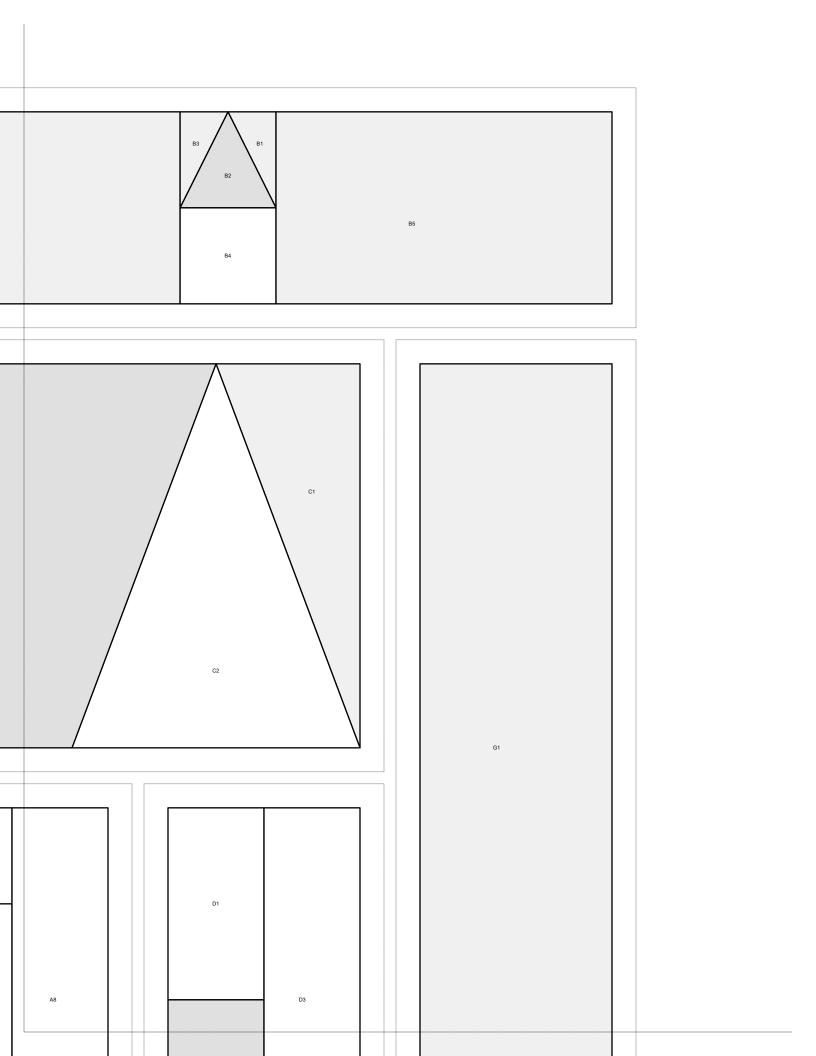

## C Country Church 12" x 12" finished size. Paper Piecing Pattern When printing, choose "no scaling" or "print actual size". Work the lettered sections separately and then piece together to make your letter unit. The light line around each section is a $\frac{1}{4}$ " seam allowance, be sure to have your fabric extend to this line. When assembled the unit measures $\frac{12.5"}{x}$ $\frac{12.5"}{x}$ . СЗ